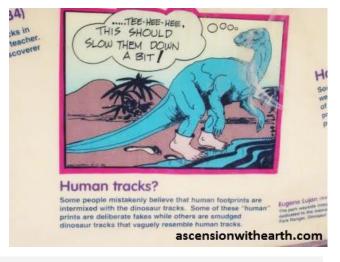

## "SCIENCE's" explanation for such an 'anomaly':

"Some people *mistakenly BELIEVE* that human footprints are intermixed with the dinosaur tracks. Some of these 'human' prints are *DELIBERATE FAKES* (LOL!) while others are smudged dinosaur tracks that *VAGUELY* (?) resemble human tracks." ['Who' *faked* what? ...HOW? ...or *WHY*!?!]