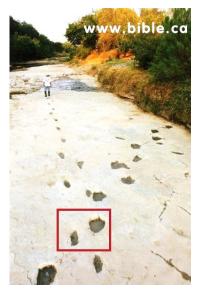

## **Actual Footprints of BOTH Dinosaurs and Humans TOGETHER!**

"The Paluxy River in Glen Rose Texas runs through the middle of Dinosaur Valley State Park, famous for its dinosaur tracks. Not as well-known is the <u>FACT</u> that human tracks have also been found, not only in the same formation, but on the same bedding plane and in some cases overlapping the dinosaur tracks."