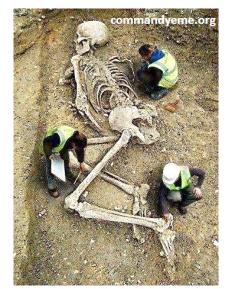

\*FACT: This 'human' WAS at least as 'TALL' as Noah WAS at 12 feet!

...with Size '23 footprints!