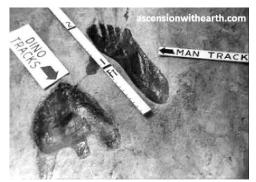

## **Actual Footprints of BOTH Dinosaurs and Humans TOGETHER!**

"The Paluxy River in Glen Rose Texas runs through the middle of Dinosaur Valley State Park, famous for its dinosaur tracks. Not as well-known is the <u>FACT</u> that human tracks have also been found, not only in the same formation, but on the same bedding plane and in some cases overlapping the dinosaur tracks."