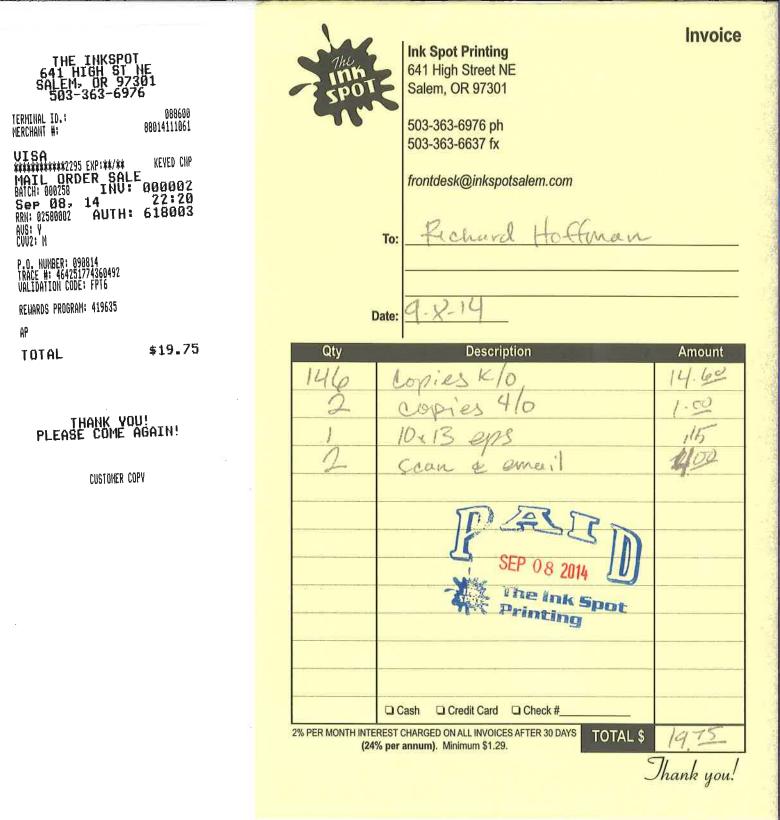

# Richard,

## Attached is your receipt for today's printing.

There are no scans to send you, as the courthouse took the documents from Brenda, and refused to stamp them. She said that they were familiar with you and had other instructions for handling communications from you.

Sparky's Express has asked me to notify you that they respectfully decline to serve you in the future.

The Ink Spot also respectfully declines to print for you in the future as well.

I wish you the best of luck, and hope that you understand our decision. Thank you.

Jim | Ink Spot Printing | 503-363-6976 | jim@inkspotsalem.com